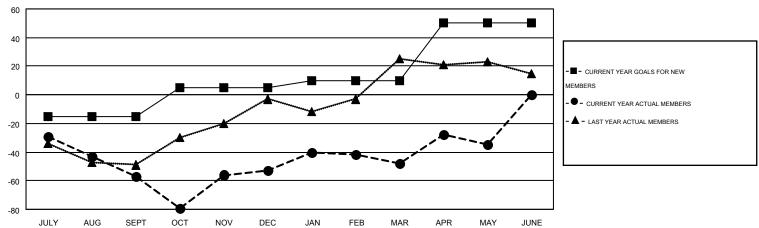

## GOALS AND ACTUAL MEMBERS CUMULATIVE

| DROPPED CLUBS: 1  DROPPED MEMBERS |                | 60 CLUBS OF 80 ADDED 1 OR MORE NEW MEMBERS | GENDER DISTRIBUT  MALE  FEMALE        | TION<br>1,448 (62.47%)<br>870 (37.53%) |            |
|-----------------------------------|----------------|--------------------------------------------|---------------------------------------|----------------------------------------|------------|
| DECEASED CLUB CANCELLED OTHER     | 21<br>6<br>263 | CLICK HERE FOR HEALTH ASSESSMENT DATA      | FAMILY UNIT MEMBERS HEAD OF HOUSEHOLD |                                        | 614<br>300 |
| TOTAL                             | 290            |                                            | NON-HEAD OF HOUSEHOLD                 |                                        | 314        |

## MONTHLY MEMBERSHIP PROGRESS REPORT

Results as of: 5/31/2015

Multiple District 44

**LOCATION: NEW HAMPSHIRE** 

GMT: ED LECIUS

GMT CA 1

|               |                  | Clubs            |                  |                  | Members  RESULTS FOR 2014-2015 |                    |                                        |                    |                  |
|---------------|------------------|------------------|------------------|------------------|--------------------------------|--------------------|----------------------------------------|--------------------|------------------|
|               | RESUI            | TS FOR 2014-2015 |                  |                  |                                |                    |                                        |                    |                  |
| QUARTER       | NEW CLUB<br>GOAL | NEW CLUBS        | DROPPED<br>CLUBS | NET<br>GAIN/LOSS | QUARTER                        | NEW MEMBER<br>GOAL | CHARTER AND<br>NEW<br>MEMBERS<br>ADDED | DROPPED<br>MEMBERS | NET<br>GAIN/LOSS |
| JULY/AUG/SEPT | 1                | 0                | 0                | 0                | JULY/AUG/SEPT                  | -15                | 43                                     | 100                | -57              |
| OCT/NOV/DEC   | 0                | 1                | 1                | 0                | OCT/NOV/DEC                    | 20                 | 115                                    | 111                | 4                |
| JAN/FEB/MAR   | 1                | 0                | 0                | 0                | JAN/FEB/MAR                    | 5                  | 51                                     | 46                 | 5                |
| APR/MAY/JUNE  | 1                | 0                | 0                | 0                | APR/MAY/JUNE                   | 40                 | 46                                     | 33                 | 13               |