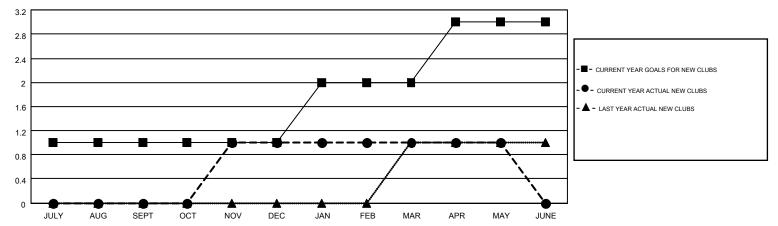

## GOALS AND ACTUAL NEW CLUBS CUMULATIVE

## MONTHLY MEMBERSHIP PROGRESS REPORT

Results as of: 5/31/2015

Multiple District 44

**LOCATION: NEW HAMPSHIRE** 

GMT: ED LECIUS

GMT CA 1

|               |                  | Clubs            |                  |                  | Members  RESULTS FOR 2014-2015 |                    |                                        |                    |                  |
|---------------|------------------|------------------|------------------|------------------|--------------------------------|--------------------|----------------------------------------|--------------------|------------------|
|               | RESUI            | TS FOR 2014-2015 |                  |                  |                                |                    |                                        |                    |                  |
| QUARTER       | NEW CLUB<br>GOAL | NEW CLUBS        | DROPPED<br>CLUBS | NET<br>GAIN/LOSS | QUARTER                        | NEW MEMBER<br>GOAL | CHARTER AND<br>NEW<br>MEMBERS<br>ADDED | DROPPED<br>MEMBERS | NET<br>GAIN/LOSS |
| JULY/AUG/SEPT | 1                | 0                | 0                | 0                | JULY/AUG/SEPT                  | -15                | 43                                     | 100                | -57              |
| OCT/NOV/DEC   | 0                | 1                | 1                | 0                | OCT/NOV/DEC                    | 20                 | 115                                    | 111                | 4                |
| JAN/FEB/MAR   | 1                | 0                | 0                | 0                | JAN/FEB/MAR                    | 5                  | 51                                     | 46                 | 5                |
| APR/MAY/JUNE  | 1                | 0                | 0                | 0                | APR/MAY/JUNE                   | 40                 | 46                                     | 33                 | 13               |